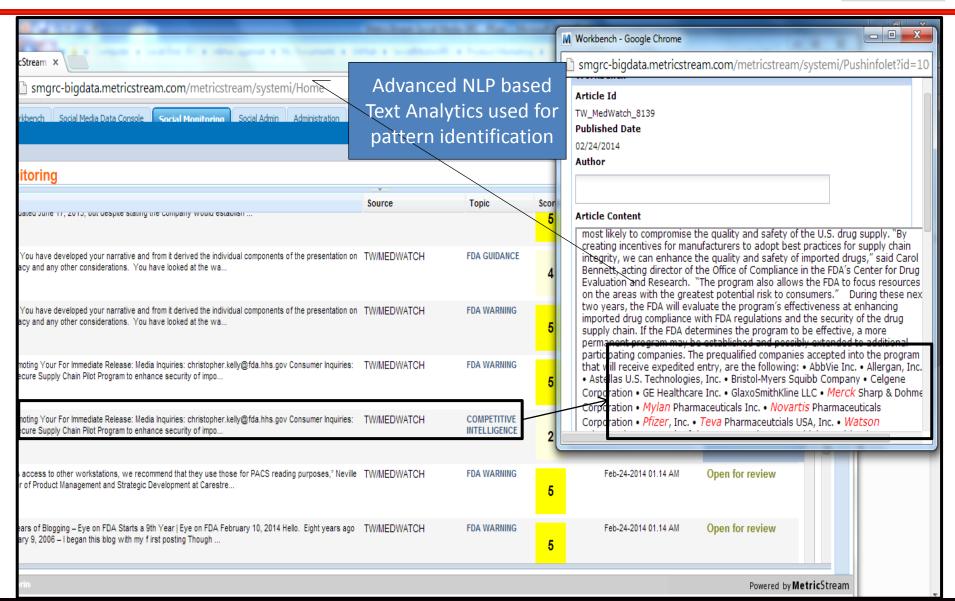

eate Actionable Insights?

### Social Media GRC - Providing Value





Identify and effectively monitor risks to an organization, in real time, arising from the social media eco-system





Evaluate real risks in context of organization risk - aggregate, detect real risks based on analysis



Inform the right stakeholders using workflow and collaboration, notifications and escalations



Remediate effectively through automated issue and action plan management until issues are resolved



Continuously Improve by monitoring for competitive product factors and customer feedback

### **Social Media Capabilities**



**MetricStream Social Media GRC Capabilities** 

### Social Media Channel Setup and Administration





## Patent Pending Text Analytics Engine for Social Media Risk Management





## Text Analytics based on Pre-built Lexicon and Advanced Rules Engine





### Social Media Analysis Workbench