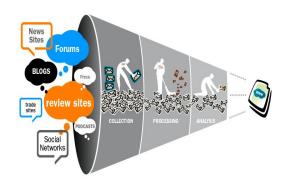

## Patent Pending Text Analytics Engine for Social Media Risk Management

## Text Analytics based on Pre-built Lexicon and Advanced Rules Engine

### Social Media Analysis Workbench