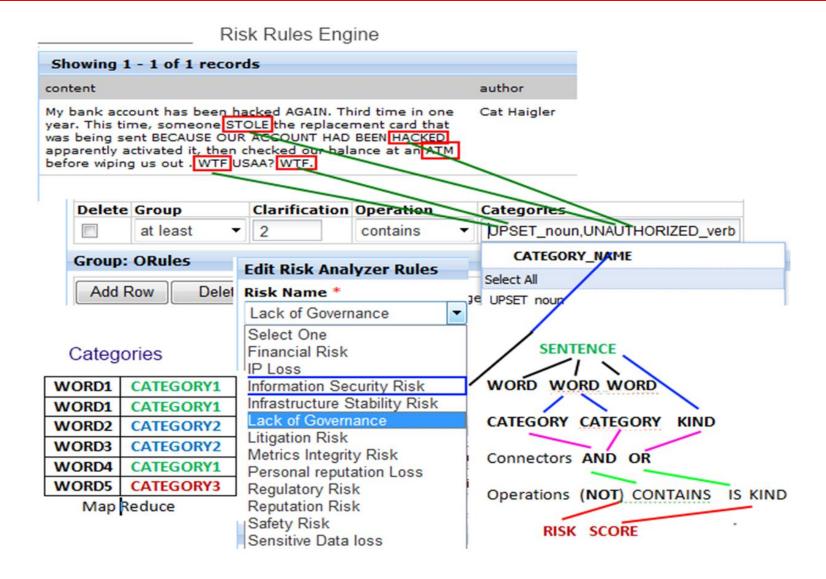

ify and effectively monitor risks to an organization, in real time, arising from the social media eco-system





Evaluate real risks in context of organization risk - aggregate, detect real risks based on analysis



Inform the right stakeholders using workflow and collaboration, notifications and escalations



Remediate effectively through automated issue and action plan management until issues are resolved



Continuously Improve by monitoring for competitive product factors and customer feedback

### **Social Media Capabilities**



**MetricStream Social Media GRC Capabilities** 

### Social Media Channel Setup and Administration





## Patent Pending Text Analytics Engine for Social Media Risk Management





## Text Analytics based on Pre-built Lexicon and Advanced Rules Engine





### Social Media Analysis Workbench