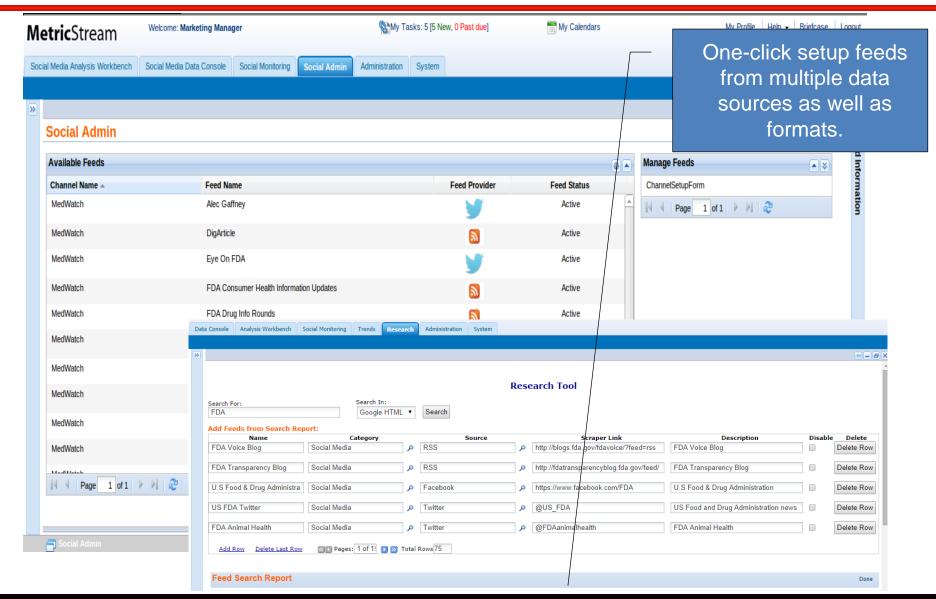

How to separate Voice from Noise?

How to correlate and analyze?

How to create Actionable Insights?

### Social Media GRC - Providing Value





Identify and effectively monitor risks to an organization, in real time, arising from the social media eco-system





Evaluate real risks in context of organization risk - aggregate, detect real risks based on analysis



Inform the right stakeholders using workflow and collaboration, notifications and escalations



Remediate effectively through automated issue and action plan management until issues are resolved



Continuously Improve by monitoring for competitive product factors and customer feedback

### **Social Media Capabilities**



**MetricStream Social Media GRC Capabilities** 

### Social Media Channel Setup and Administration





## Patent Pending Text Analytics Engine for Social Media Risk Management





## Text Analytics based on Pre-built Lexicon and Advanced Rules Engine





### Social Media Analysis Workbench