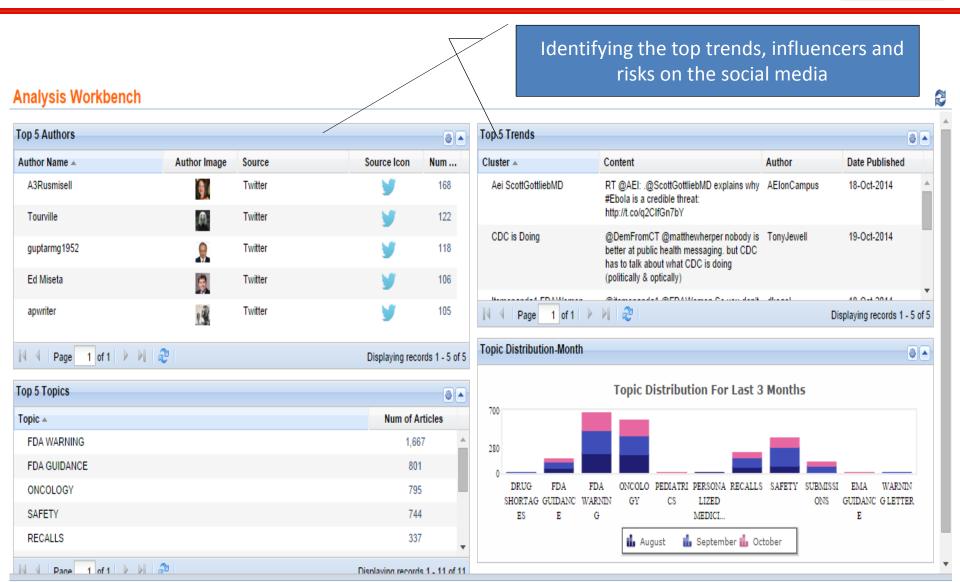

rganization, in real time, arising from the social media eco-system





Evaluate real risks in context of organization risk - aggregate, detect real risks based on analysis



Inform the right stakeholders using workflow and collaboration, notifications and escalations



Remediate effectively through automated issue and action plan management until issues are resolved



Continuously Improve by monitoring for competitive product factors and customer feedback

### **Social Media Capabilities**



**MetricStream Social Media GRC Capabilities** 

### Social Media Channel Setup and Administration





## Patent Pending Text Analytics Engine for Social Media Risk Management





## Text Analytics based on Pre-built Lexicon and Advanced Rules Engine





### Social Media Analysis Workbench