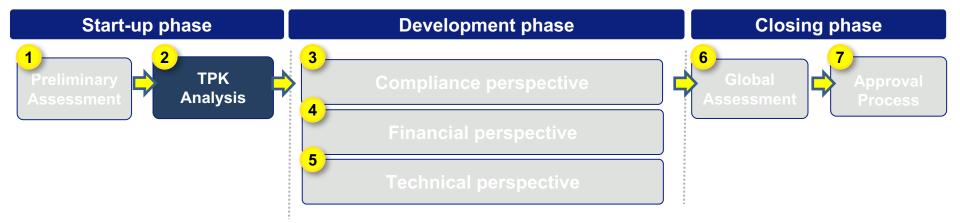

#### Index

- I. Introduction
- II. Inside the DD process

GRC for High Performers

### **1. Introduction** - Features of the Due Diligence tools

The Third Party Due Diligence process is accompanied by **analysis tools** that assign a specific **risk level** to each area.

# **1. Due Diligence process / Support Systems**