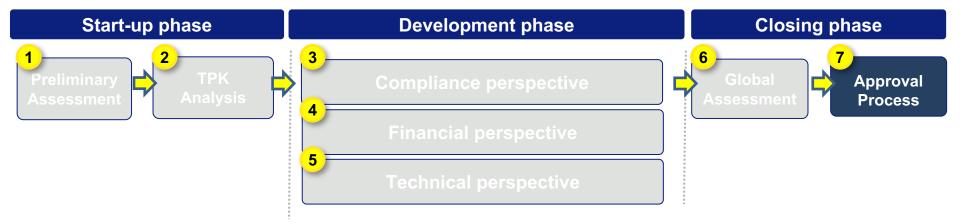

### **1. Introduction** - Features of the Due Diligence tools

The Third Party Due Diligence process is accompanied by **analysis tools** that assign a specific **risk level** to each area.

# **1. Due Diligence process / Support Systems**

# **II – Inside the DD process**

GRC for High Performers

GRC for High Performers

GRC for High Performers

GRC for High Performers