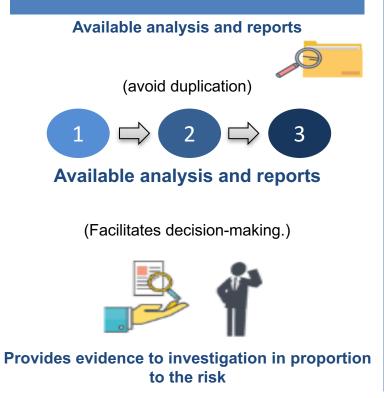

#### **Due Diligence Benefits**

### **1. Introduction** - Features of the Due Diligence tools

The Third Party Due Diligence process is accompanied by **analysis tools** that assign a specific **risk level** to each area.