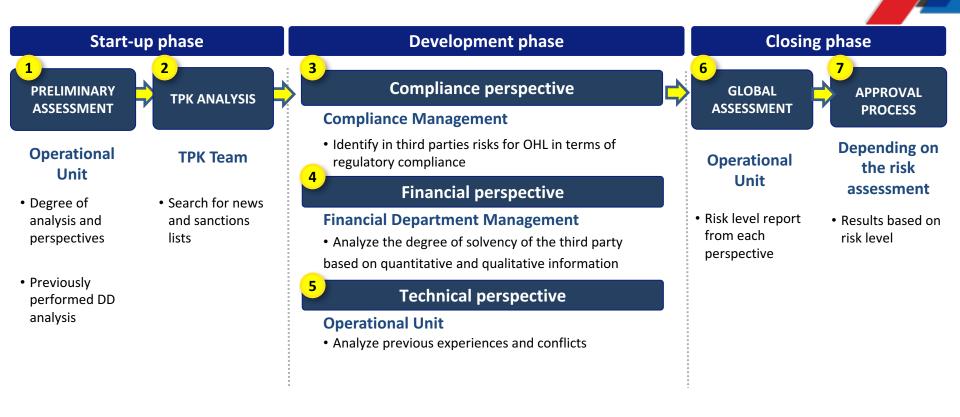

### **1. Introduction** - Features of the Due Diligence tools

The Third Party Due Diligence process is accompanied by **analysis tools** that assign a specific **risk level** to each area.

# **1. Due Diligence process / Support Systems**