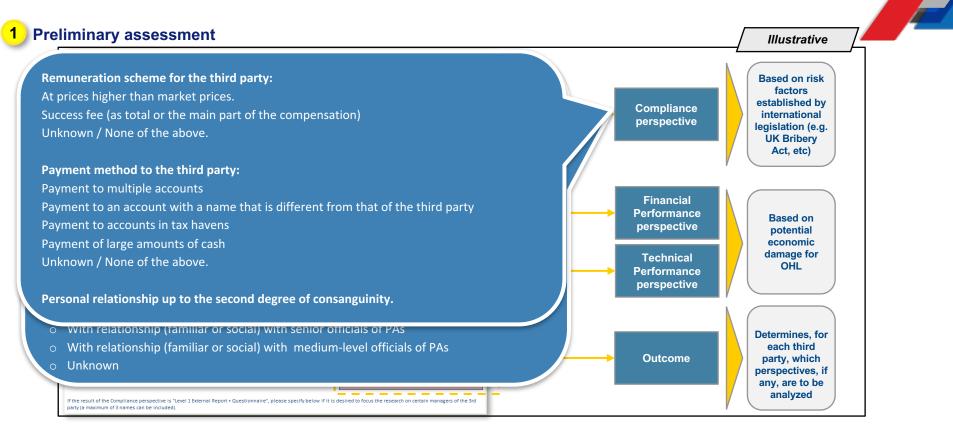

### 1. Introduction - Initial questions

- When and to whom is it applied?
  - Clients: during the project identification process and prior to preparing any offers.
  - Partners: prior to signing any preliminary agreement.
  - Agents or other intermediaries: prior to formalizing
    - Contractual relationship
    - Provision of the service.
  - Critical Suppliers/subcontractors: prior to formalizing
    - Contractual relationship
    - Provision of the service.